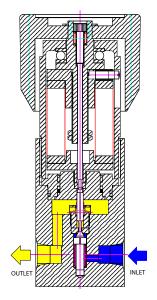

\*Assembly drawing for reference only. Refer to office for specific detail.

### STANDARD MATERIALS OF CONSTRUCTION

| Regulator part          | Material           |
|-------------------------|--------------------|
| Body and Bonnet         | 316SS              |
| Main valve pin          | 316SS              |
| Seat                    | PEEK GF30          |
| Valve spring            | Inconel X750       |
| Sensor and Holder       | 316SS              |
| Handwheel               | Nylon              |
| Valve Cage and Seat Nut | 316SS              |
| Spring rests            | 316SS              |
| 'O' ring seals          | NBR, Viton or EPDM |
| Adjusting screw         | Ali Bronze         |
| Loading Spring          | 302SS              |
| Lubricant               | Krytox GPL 205     |