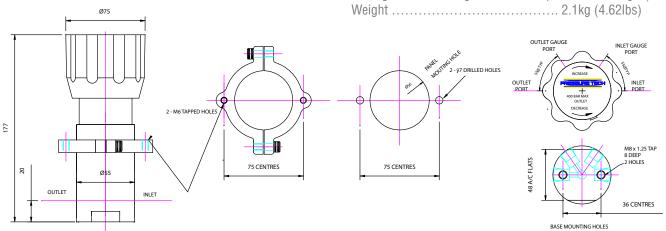

on              |
| Valve Cage and Seat Nut | 316SS              |
| Spring rests            | 316SS              |
| 'O' ring seals          | NBR, Viton or EPDM |
| Adjusting screw         | Ali Bronze         |
| Loading Spring          | 302SS              |
| Lubricant               | Krytox GPL 205     |

NOTE: Product availability and specifications contained herein are subject to change without notice. Consult local distributor or factory for potential revisions and/or service related issues. // pg 1 of 2

www.pressure-tech.com

lei: +44 (0)1457 899307 Fax: +44 (0)1457 899308 e-mail: info@pressure-tech.com





## **LF-540 SERIES**

'Low Flow' Pressure Reducing Regulator Piston Sensed for outlet control to 414bar / 6000psi

### **INSTALLATION DIMENSIONS:**

### **SPECIFICATION:**



#### **ORDERING INFORMATION:**



NOTE: Product availability and specifications contained herein are subject to change without notice. Consult local distributor or factory for potential revisions and/or service related issues. // pg 2 of 2

PRESSURE TECH LTD, Unit 6, Graphite Way, Hadfield, Glossop, Derbyshire SK13 1QG Tel: +44 (0)1457 899307 Fax: +44 (0)1457 899308 e-mail: info@pressure-tech.com