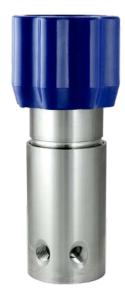

# **LF-540 SERIES**

'Low Flow' Pressure Reducing Regulator Piston Sensed for outlet control to 414bar / 6000psi

A compact and economical high pressure regulator with precision machined sensing elements to allow fine pressure control on pressures up to 414bar, which can be supplied as none venting or self venting (none adjustable).

## **LF-540 SERIES**

'Low Flow' Pressure Reducing Regulator Piston Sensed for outlet control to 414bar / 6000psi