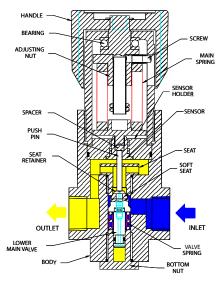

## **MF-300 SERIES**

'Medium Flow' Pressure Reducing Regulator Piston Sensed for outlet control to 200bar / 2900psi

The MF-300 provides control of pressures up to 200bar outlet pressure, and has a balanced main valve to minimize effect of decaying inlet pressure. The seating design incorporates protection against dynamic loads hitting the sensing element as the main valve open, hence providing stable control and hunting of the regulator. A lower entry plug also provides easy servicing of the PCTFE seat.

### STANDARD MATERIALS OF CONSTRUCTION

| Regulator part    | Material           |
|-------------------|--------------------|
| Body and Bonnet   | 316SS              |
| Main valve pin    | 316SS              |
| Seat              | PCTFE              |
| Valve spring      | 302SS              |
| Sensor and Holder | 316SS              |
| Handwheel         | Nylon              |
| Push pin          | 316SS              |
| Spring rests      | 316SS              |
| 'O' ring seals    | NBR, Viton or EPDM |
| Adjusting screw   | Ali Bronze         |
| Loading Spring    | Spring Steel       |
| Lubricant         | Krytox GPL 205     |