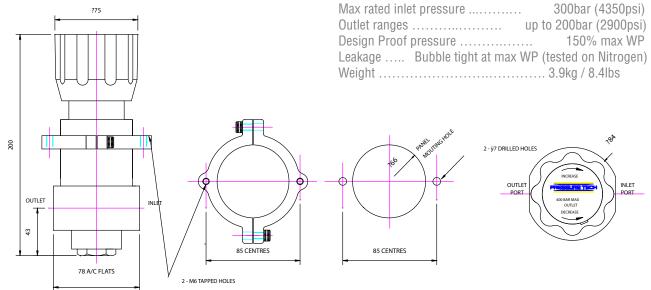

### **INSTALLATION DIMENSIONS:**

### **SPECIFICATION:**

\*Assembly drawing for reference only. Refer to office for specific detail