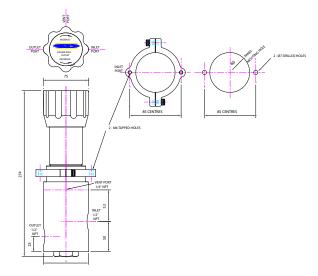

### **INSTALLATION DIMENSIONS:**

### **SPECIFICATION :**

| Max rated inlet pressure414bar (600    | Opsi)   |
|----------------------------------------|---------|
| Outlet rangesup to 414bar (60          | (00psi) |
| Design Proof pressure150% max          | WP      |
| Leakage Bubble tight at max WP (tested | lon     |
| Nitrogen)                              |         |
| Weight6.0kg (8.81                      | bs)     |