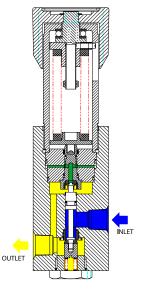

## **MF-414 SERIES**

Medium flow Pressure Reducing Regulator Piston Sensed for outlet control to 414bar / 6000psi

The MF-414 is a medium flow piston sensed pressure reducing regulator, which incorporates a balanced main valve to provide stable control under varying inlet pressures. The regulator has the option of a PEEK seat for gas service, or 17-4SS for hydraulic service. Both designs have a segregated captured vent to allow pressure reduction of the outlet pressure through a ¼ NPT port on the side of the regulator body.

#### **STANDARD MATERIALS OF CONSTRUCTION**

| Regulator part     | Material           |
|--------------------|--------------------|
| Bodies and Bonnets | 316SS              |
| Main valve pin     | 316SS              |
| Seat               | 17-4PH SS or PEEK  |
| Seat nut           | 316SS              |
| Valve spring       | 302SS              |
| Sensor and Holder  | 316SS              |
| Handwheel          | Nylon              |
| Spring rests       | 316SS              |
| 'O' ring seals     | NBR, Viton or EPDM |
| Adjusting screw    | Ali Bronze         |
| Loading Spring     | Spring Steel       |
| Lubricant          | Krytox GPL 205     |