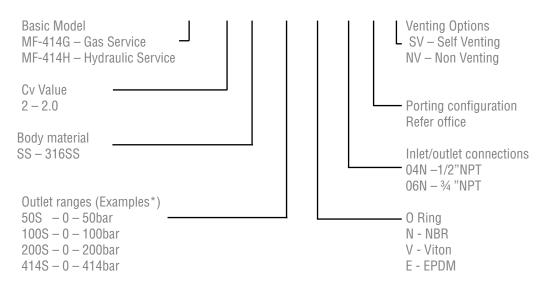

### **ORDERING INFORMATION:**

MF-414G - 2 - SS - 414S - N - 04N - N - SV

• Panel Mounting Ring: PT-C-061-003

• Maximum outlet pressure can be set to specific requirements

NOTE: Product availability and specifications contained herein are subject to change without notice. Consult local distributor or factory for potential revisions and/or service related issues. // pg 2 of 2